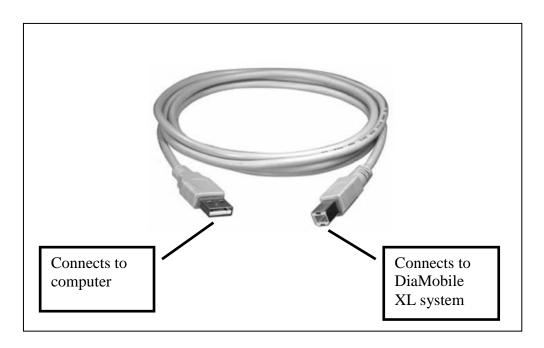

# **DIAMOBILE XLTM**

A COMPACT AND MOBILE SYSTEM FOR EVALUATING AND PLANNING ROUGH DIAMONDS

## **COMPONENTS REVIEW & QUICK SETUP**

by Sarin Technologies Ltd.

P/N 30-0002-16

Rev 1

### **Components Review**

- DiaMobile XL system:
  - A. Main body
  - B. Systems connections
  - C. Power supply unit (AC / DC adapter + cable)
  - D. USB cable
- Carrying bag
- Hasp

#### **Main body description**



#### **System's connections description**



#### Power supply unit description



#### **USB** cable description



#### **Carrying bag description**



#### **HASP description**



## **Quick Setup**

#### In order to start working with the DiaMobile XL (after software installation on PC)

- 1. Connect Power supply unit both to the machine and to the electricity
- 2. Open PC
- 3. Connect USB cable both to the machine and to the PC
- 4. Connect the HASP to the PC (without the HASP connected the applications will not run)
- 5. Open application (Advisor<sup>TM</sup> or DiaVision<sup>TM</sup>)
- 6. The DiaMobile XL system is ready for work