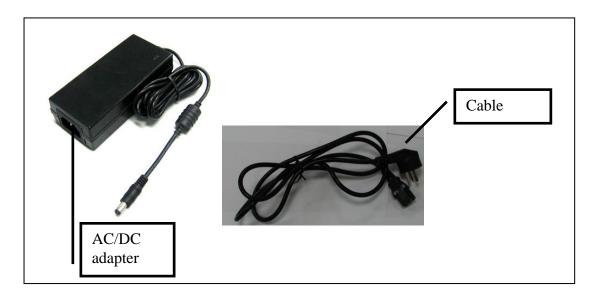

# **DIAMOBILE XLTM**

A COMPACT AND MOBILE SYSTEM FOR EVALUATING AND PLANNING ROUGH DIAMONDS

## **COMPONENTS REVIEW & QUICK SETUP**

by Sarin Technologies Ltd.

P/N 30-0002-16

Rev 1

### **Components Review**

- DiaMobile XL system:
  - A. Main body
  - B. Systems connections
  - C. Power supply unit (AC / DC adapter + cable)
  - D. USB cable
- Carrying bag
- Hasp

#### **Main body description**



#### **System's connections description**



#### Power supply unit description



#### **USB** cable description



#### **Carrying bag description**



#### **HASP description**



## **Quick Setup**

#### In order to start working with the DiaMobile XL (after software installation on PC)

- 1. Connect Power supply unit both to the machine and to the electricity
- 2. Open PC
- 3. Connect USB cable both to the machine and to the PC
- 4. Connect the HASP to the PC (without the HASP connected the applications will not run)
- 5. Open application (Advisor<sup>TM</sup> or DiaVision<sup>TM</sup>)
- 6. The DiaMobile XL system is ready for work