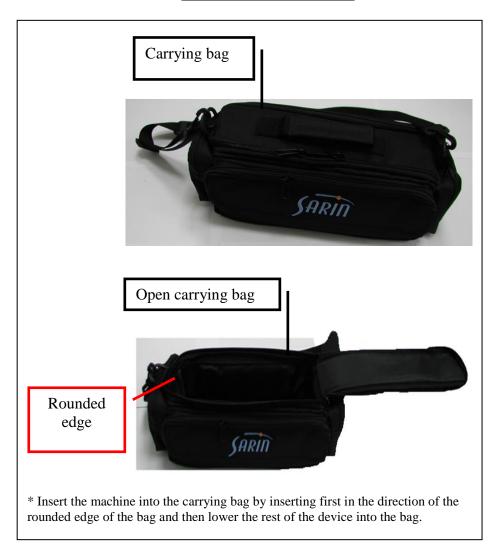

# **DIAMOBILE XLTM**

A COMPACT AND MOBILE SYSTEM FOR EVALUATING AND PLANNING ROUGH DIAMONDS

## **COMPONENTS REVIEW & QUICK SETUP**

by Sarin Technologies Ltd.

P/N 30-0002-16

Rev 1

### **Components Review**

- DiaMobile XL system:
  - A. Main body
  - B. Systems connections
  - C. Power supply unit (AC / DC adapter + cable)
  - D. USB cable
- Carrying bag
- Hasp

#### **Main body description**



#### **System's connections description**



#### Power supply unit description



#### **USB** cable description



#### **Carrying bag description**



#### **HASP description**



## **Quick Setup**

#### In order to start working with the DiaMobile XL (after software installation on PC)

- 1. Connect Power supply unit both to the machine and to the electricity
- 2. Open PC
- 3. Connect USB cable both to the machine and to the PC
- 4. Connect the HASP to the PC (without the HASP connected the applications will not run)
- 5. Open application (Advisor<sup>TM</sup> or DiaVision<sup>TM</sup>)
- 6. The DiaMobile XL system is ready for work