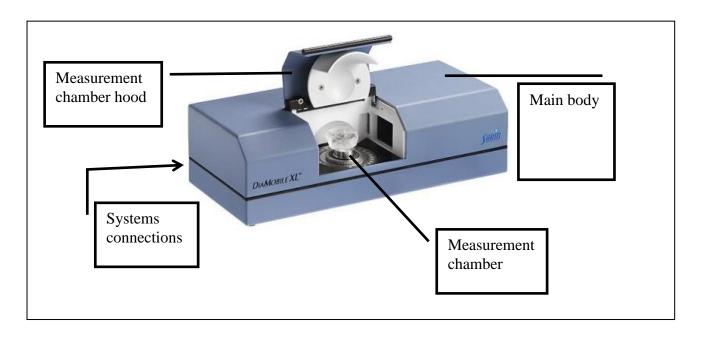

### **Components Review**

- DiaMobile XL system:
  - A. Main body
  - B. Systems connections
  - C. Power supply unit (AC / DC adapter + cable)
  - D. USB cable
- Carrying bag
- Hasp

#### **Main body description**