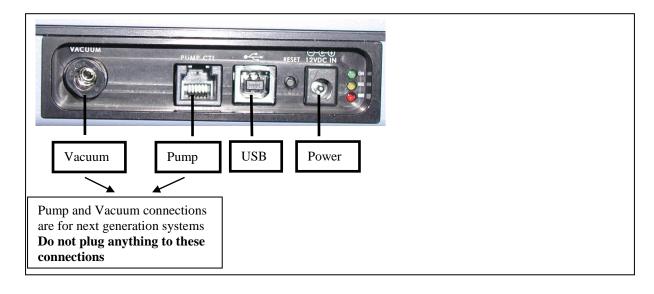

# **DIAMOBILE XLTM**

A COMPACT AND MOBILE SYSTEM FOR EVALUATING AND PLANNING ROUGH DIAMONDS

## **COMPONENTS REVIEW & QUICK SETUP**

by Sarin Technologies Ltd.

P/N 30-0002-16

Rev 1

### **Components Review**

- DiaMobile XL system:
  - A. Main body
  - B. Systems connections
  - C. Power supply unit (AC / DC adapter + cable)
  - D. USB cable
- Carrying bag
- Hasp

#### **Main body description**



#### **System's connections description**



#### Power supply unit description



#### **USB** cable description



#### **Carrying bag description**



#### **HASP description**



## **Quick Setup**

#### In order to start working with the DiaMobile XL (after software installation on PC)

- 1. Connect Power supply unit both to the machine and to the electricity
- 2. Open PC
- 3. Connect USB cable both to the machine and to the PC
- 4. Connect the HASP to the PC (without the HASP connected the applications will not run)
- 5. Open application (Advisor<sup>TM</sup> or DiaVision<sup>TM</sup>)
- 6. The DiaMobile XL system is ready for work